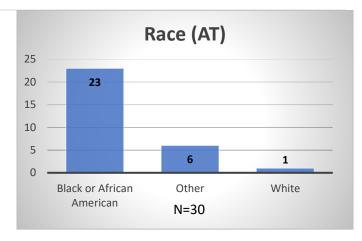

## Daily Data Dashboard – March 29, 2024 Demographics for JTDC Population Friday Morning Midnight Count

Total # of probation Involved youth<sup>1</sup>: 1,310











<sup>&</sup>lt;sup>1</sup> Probation Active: Any youth who is pending sentencing with an active social history, has been formally placed on probation or supervision with Cook County Juvenile Probation on the date of the report.

Data sources: cFive Supervisor – Probation Population and RMIS – JTDC Population

<sup>\*</sup>Age, Gender and Race for Criminal Court population (N=1) is not represented in this report.

## Daily Data Dashboard – March 29, 2024 Demographics for JTDC Population Friday Morning Midnight Count