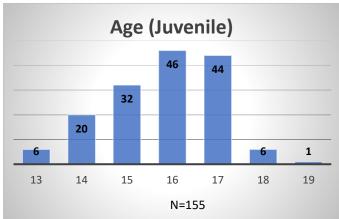

## Daily Data Dashboard – March 29, 2024 Demographics for JTDC Population Friday Morning Midnight Count

Total # of probation Involved youth<sup>1</sup>: 1,310

<sup>&</sup>lt;sup>1</sup> Probation Active: Any youth who is pending sentencing with an active social history, has been formally placed on probation or supervision with Cook County Juvenile Probation on the date of the report.

Data sources: cFive Supervisor – Probation Population and RMIS – JTDC Population

<sup>\*</sup>Age, Gender and Race for Criminal Court population (N=1) is not represented in this report.