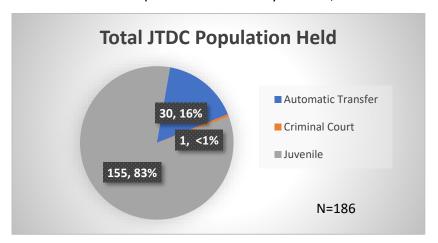

## Daily Data Dashboard – March 29, 2024 Demographics for JTDC Population Friday Morning Midnight Count

Total # of probation Involved youth<sup>1</sup>: 1,310

<sup>&</sup>lt;sup>1</sup> Probation Active: Any youth who is pending sentencing with an active social history, has been formally placed on probation or supervision with Cook County Juvenile Probation on the date of the report.

Data sources: cFive Supervisor – Probation Population and RMIS – JTDC Population

<sup>\*</sup>Age, Gender and Race for Criminal Court population (N=1) is not represented in this report.