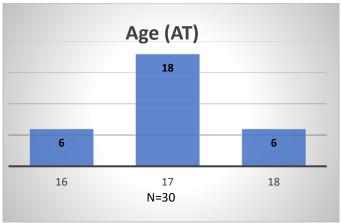

## Daily Data Dashboard – March 29, 2024 Demographics for JTDC Population Friday Morning Midnight Count

Total # of probation Involved youth<sup>1</sup>: 1,310

<sup>&</sup>lt;sup>1</sup> Probation Active: Any youth who is pending sentencing with an active social history, has been formally placed on probation or supervision with Cook County Juvenile Probation on the date of the report.

Data sources: cFive Supervisor – Probation Population and RMIS – JTDC Population

<sup>\*</sup>Age, Gender and Race for Criminal Court population (N=1) is not represented in this report.