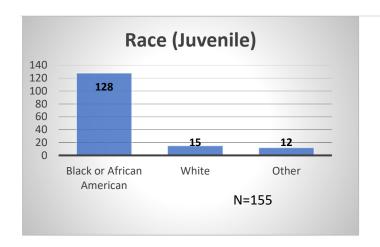

## Daily Data Dashboard – March 29, 2024 Demographics for JTDC Population Friday Morning Midnight Count

Total # of probation Involved youth<sup>1</sup>: 1,310











<sup>&</sup>lt;sup>1</sup> Probation Active: Any youth who is pending sentencing with an active social history, has been formally placed on probation or supervision with Cook County Juvenile Probation on the date of the report.

Data sources: cFive Supervisor – Probation Population and RMIS – JTDC Population

<sup>\*</sup>Age, Gender and Race for Criminal Court population (N=1) is not represented in this report.

## Daily Data Dashboard – March 29, 2024 Demographics for JTDC Population Friday Morning Midnight Count