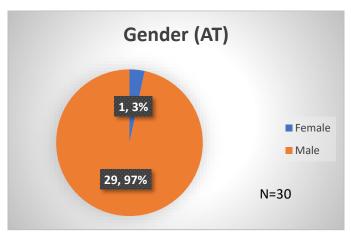

## Daily Data Dashboard – March 29, 2024 Demographics for JTDC Population Friday Morning Midnight Count

Total # of probation Involved youth<sup>1</sup>: 1,310











<sup>&</sup>lt;sup>1</sup> Probation Active: Any youth who is pending sentencing with an active social history, has been formally placed on probation or supervision with Cook County Juvenile Probation on the date of the report.

Data sources: cFive Supervisor – Probation Population and RMIS – JTDC Population

<sup>\*</sup>Age, Gender and Race for Criminal Court population (N=1) is not represented in this report.

## Daily Data Dashboard – March 29, 2024 Demographics for JTDC Population Friday Morning Midnight Count