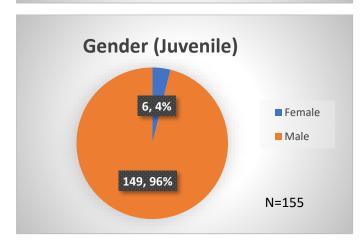

## Daily Data Dashboard – March 29, 2024 Demographics for JTDC Population Friday Morning Midnight Count

Total # of probation Involved youth<sup>1</sup>: 1,310

<sup>&</sup>lt;sup>1</sup> Probation Active: Any youth who is pending sentencing with an active social history, has been formally placed on probation or supervision with Cook County Juvenile Probation on the date of the report.

Data sources: cFive Supervisor – Probation Population and RMIS – JTDC Population

<sup>\*</sup>Age, Gender and Race for Criminal Court population (N=1) is not represented in this report.